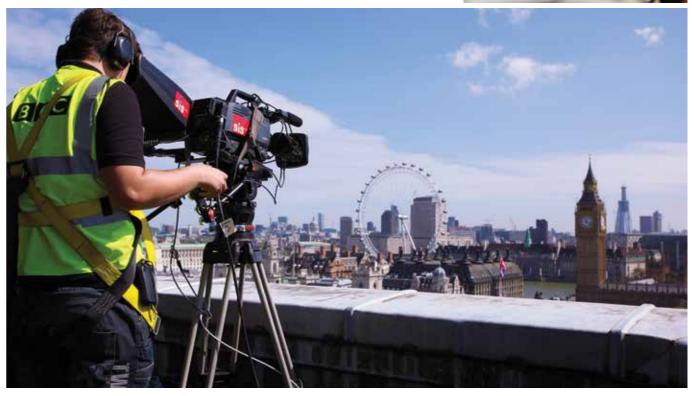

#### **LOCATION**

Overlooking Big Ben

Prime location opposite Westminster Abbey with best outdoor terrace views in town! Famous film location.