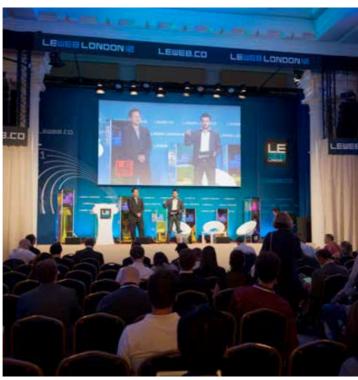

#### **CONFERENCES**

Address a large audience from the centre stage designed for inspiration.

S Central Hall Westminster

Our spectacular Great Hall can host over 2100 delegates and holds Europe's largest self-supporting domed ceiling, creating a uniquely intimate atmosphere. Connected to two rotunda rooms with stunning balconies and a beautiful marble foyer this is the perfect space for corporate and public events.