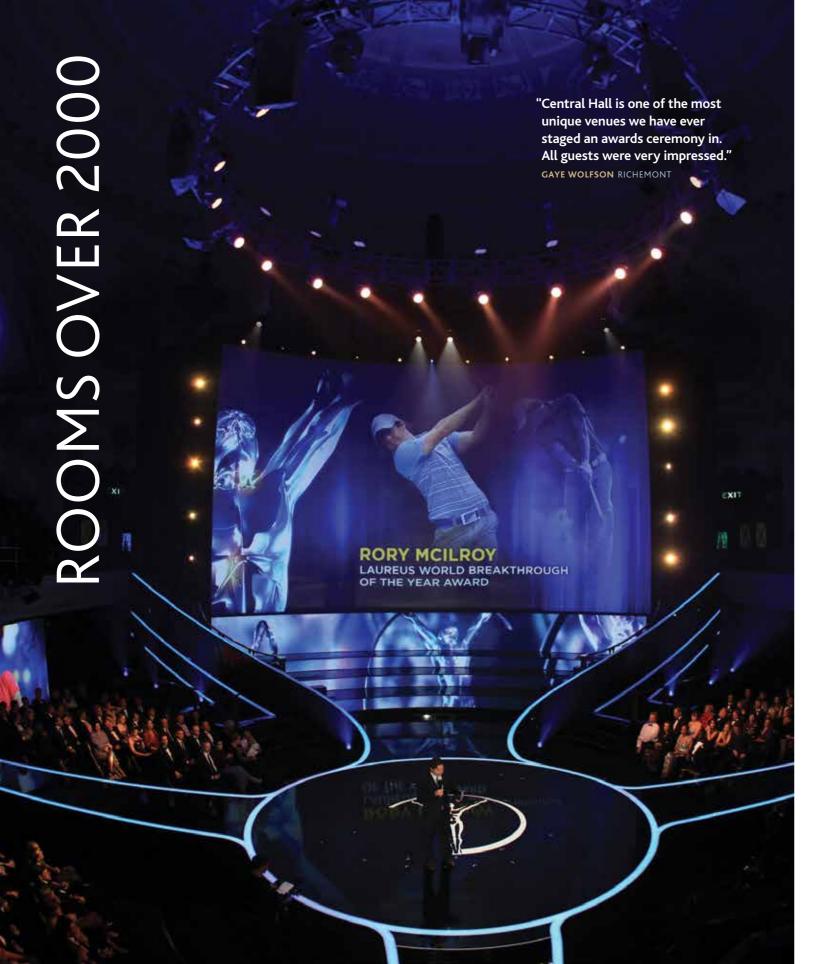

S Central Hall Westminster

Our spectacular Great Hall can host over 2100 delegates and holds Europe's largest self-supporting domed ceiling, creating a uniquely intimate atmosphere. Connected to two rotunda rooms with stunning balconies and a beautiful marble foyer this is the perfect space for corporate and public events.

#### **AWARDS & SHOWS**

Flexible flooring, stage settings and a large offstage area make your special events exceptional.