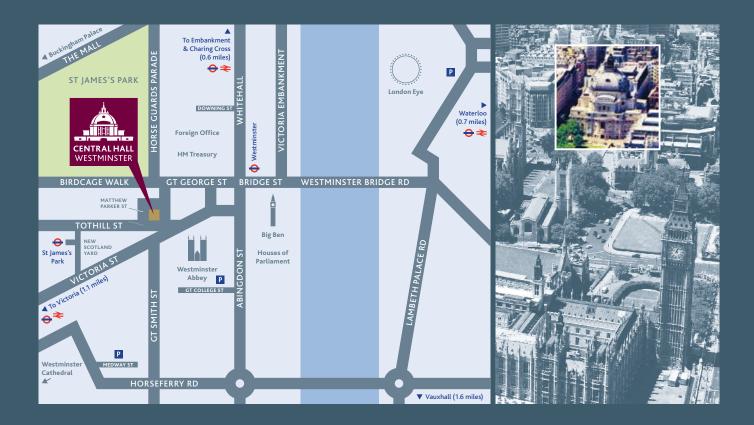

#### **PUBLIC TRANSPORT**

Westminster → 3 minute walk

St. James's Park → 3 minute walk

Victoria → ≈ 13 minute walk

Charing Cross → ≈ 14 minute walk

Waterloo → ≈ 18 minute walk

**Buses** 11, 24, 148, 211, 53, 453, 88 **Airport** Heathrow, Gatwick, City Airport, Stansted and Luton

#### **CENTRAL HALL WESTMINSTER**

Storey's Gate, Westminster, London SW1H 9NH +44 (0) 20 7222 8010 enquiries@c-h-w.com www.c-h-w.com