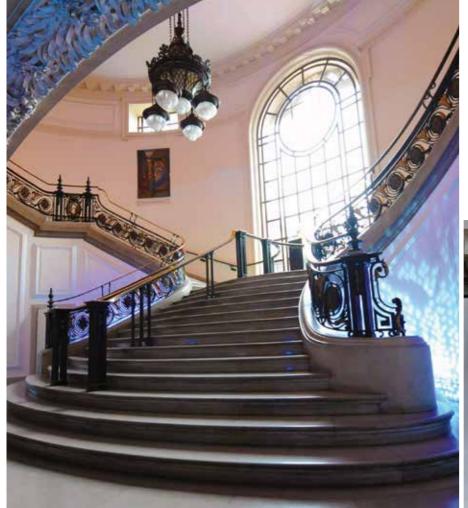

### **ARCHITECTURE**

Masterpiece built for events

Spacious halls, marble flooring and large windows give an airy feel. Grand staircase design based on Paris Opera House.

"The Great Hall was the perfect location and many of the delegates commented on both the architecture and decoration."