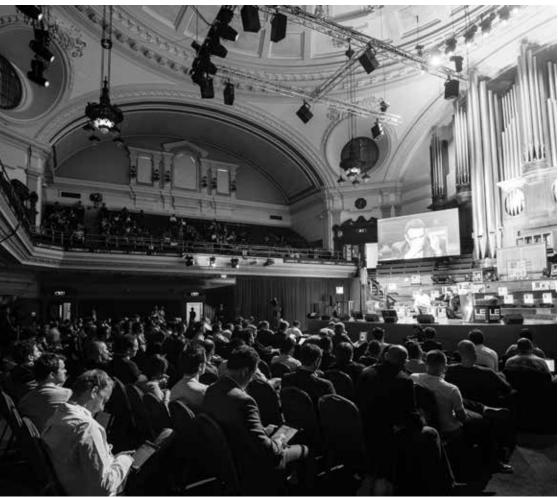

S Central Hall Westminster

Our spectacular Great Hall can host over 2100 delegates and holds Europe's largest self-supporting domed ceiling, creating a uniquely intimate atmosphere. Connected to two rotunda rooms with stunning balconies and a beautiful marble foyer this is the perfect space for corporate and public events.

#### **CONFERENCES**

Address a large audience from the centre stage designed for inspiration.

#### **CONCERTS**

Hold a breath-taking performance with our world class acoustics.