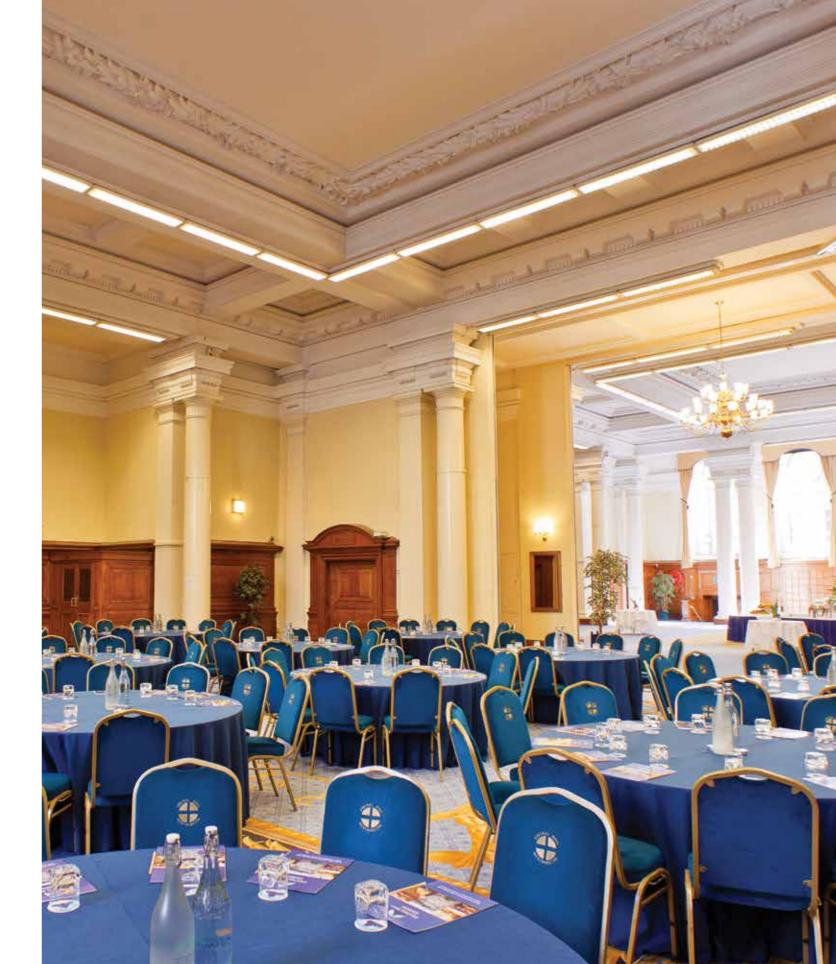

S Central Hall Westminster

Our spectacular Great Hall can host over 2100 delegates and holds Europe's largest self-supporting domed ceiling, creating a uniquely intimate atmosphere. Connected to two rotunda rooms with stunning balconies and a beautiful marble foyer this is the perfect space for corporate and public events.

In addition, the bright and spacious Library and Lecture Hall provide flexible space, flooded with natural light for up to 1100.