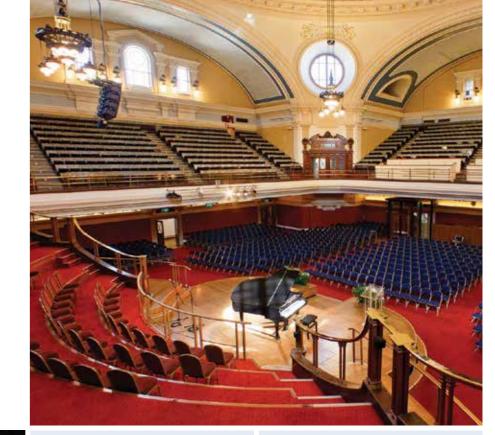

S Central Hall Westminster

Our spectacular Great Hall can host over 2100 delegates and holds Europe's largest self-supporting domed ceiling, creating a uniquely intimate atmosphere. Connected to two rotunda rooms with stunning balconies and a beautiful marble foyer this is the perfect space for corporate and public events.

In addition, the bright and spacious Library and Lecture Hall provide flexible space, flooded with natural light for up to 1100.