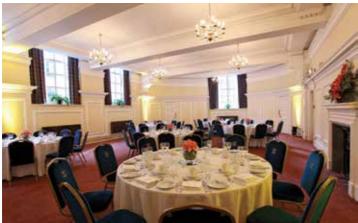

#### DINING

Black tie or canapés, prepared by our chef – holder of the World Master Chef Society plaque.

#### **DINING**

Private and corporate dining, prepared by our chef – holder of the World Master Chef Society plaque.